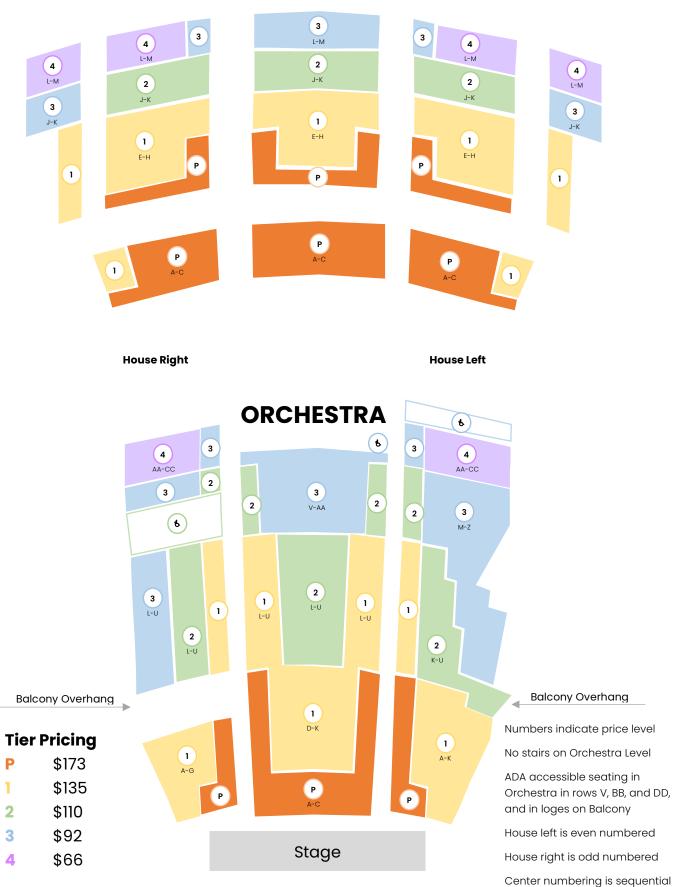

### 2022-2023 Season

Please complete this form to secure your subscription seats for the 2022–2023 season. **Payment must be received by September 15, 2022** in order to reserve your seats!

| <u>2022/23 PRICING</u> |          |  |  |  |
|------------------------|----------|--|--|--|
| PREMIUM                | \$173.00 |  |  |  |
| TIER 1                 | \$135.00 |  |  |  |
| TIER 2                 | \$110.00 |  |  |  |
| TIER 3                 | \$92.00  |  |  |  |
| TIER 4                 | \$66.00  |  |  |  |

#### STEP 2

Select your **TIER**, **DAY**\*, and **NUMBER OF SEATS** you wish to purchase.

| Tier: (circle) | P 1 2 3 4   |
|----------------|-------------|
| Day: (circle)  | Fri Sat Sun |
| # Seats:       |             |

#### **STEP 3**

Please indicate your seating preferences:

I would like the best available seats in this general area: (mark on map)

□ I have more specific seating preferences

|                                                                            |       |                                               |         | <b>←</b> 2 | 1- |  |  |  |
|----------------------------------------------------------------------------|-------|-----------------------------------------------|---------|------------|----|--|--|--|
| STEP 4                                                                     |       |                                               |         | BALCONY    |    |  |  |  |
| Remit payment and return this form <b>before September 15, 2022</b> .      |       |                                               |         |            |    |  |  |  |
| I will pay through an enclosed check (#:)                                  |       |                                               |         |            |    |  |  |  |
| □ I would like to pay via credit card (additional 3% handling fee applies) |       |                                               |         |            |    |  |  |  |
| Cardholder Name:                                                           |       |                                               |         |            |    |  |  |  |
| Card Number:                                                               |       |                                               |         |            |    |  |  |  |
|                                                                            | Exp:/ | CCV:                                          | Billinę | g Zip:     |    |  |  |  |
| Pensacola Children's Chorus                                                |       | Christmas on the Coast – December 9-11, 2022  |         |            |    |  |  |  |
| 46 E Chase St.                                                             |       | <b>One World, Many Voices</b> – March 4, 2023 |         |            |    |  |  |  |